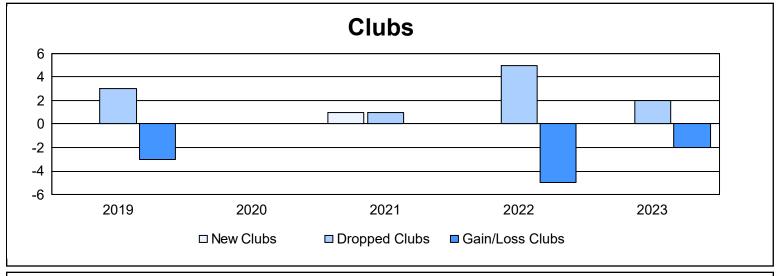

District 4 C2

As of June 2023 Cumulative

| Year      | New<br>Clubs | Dropped<br>Clubs | Gain/<br>Loss<br>Clubs | New<br>Members | Charter<br>Members | Reinstate<br>Members | Transfer<br>Members | Total<br>Member<br>Added | Total<br>Members<br>Dropped | Gain/<br>Loss<br>Members |
|-----------|--------------|------------------|------------------------|----------------|--------------------|----------------------|---------------------|--------------------------|-----------------------------|--------------------------|
| 2018-2019 | 0            | 3                | -3                     | 127            | 0                  | 10                   | 7                   | 144                      | 161                         | -17                      |
| 2019-2020 | 0            | 0                | 0                      | 107            | 0                  | 8                    | 3                   | 118                      | 155                         | -37                      |
| 2020-2021 | 1            | 1                | 0                      | 96             | 17                 | 10                   | 2                   | 125                      | 178                         | -53                      |
| 2021-2022 | 0            | 5                | -5                     | 132            | 2                  | 12                   | 2                   | 148                      | 195                         | -47                      |
| 2022-2023 | 0            | 2                | -2                     | 131            | 3                  | 13                   | 16                  | 163                      | 197                         | -34                      |
| Average   | 0            | 2                | -2                     | 119            | 4                  | 11                   | 6                   | 140                      | 177                         | -38                      |