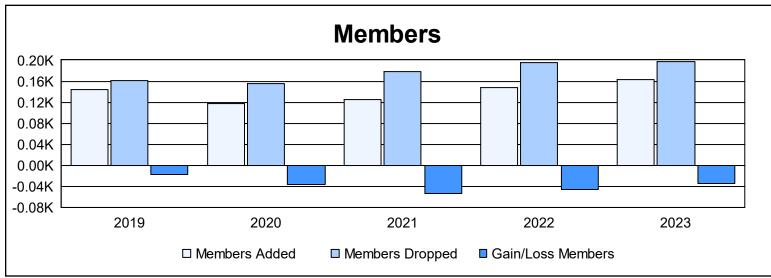

District 4 C2

As of June 2023 Cumulative

| Year      | New<br>Clubs | Dropped<br>Clubs | Gain/<br>Loss<br>Clubs | New<br>Members | Charter<br>Members | Reinstate<br>Members | Transfer<br>Members | Total<br>Member<br>Added | Total<br>Members<br>Dropped | Gain/<br>Loss<br>Members |
|-----------|--------------|------------------|------------------------|----------------|--------------------|----------------------|---------------------|--------------------------|-----------------------------|--------------------------|
| 2018-2019 | 0            | 3                | -3                     | 127            | 0                  | 10                   | 7                   | 144                      | 161                         | -17                      |
| 2019-2020 | 0            | 0                | 0                      | 107            | 0                  | 8                    | 3                   | 118                      | 155                         | -37                      |
| 2020-2021 | 1            | 1                | 0                      | 96             | 17                 | 10                   | 2                   | 125                      | 178                         | -53                      |
| 2021-2022 | 0            | 5                | -5                     | 132            | 2                  | 12                   | 2                   | 148                      | 195                         | -47                      |
| 2022-2023 | 0            | 2                | -2                     | 131            | 3                  | 13                   | 16                  | 163                      | 197                         | -34                      |
| Average   | 0            | 2                | -2                     | 119            | 4                  | 11                   | 6                   | 140                      | 177                         | -38                      |